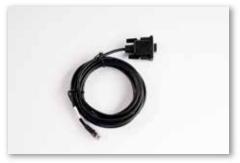

## Integrating the Essential Plus terminal with your POS

The Essential Plus terminal can integrate with your PC-EFTPOS-certified POS system by the following two methods:

- Using the serial cable (OCLR323 EFT30 Cable) which should connect to either the COM0 or COM1 port on the bottom of the base.
- Using the USB cable (USB Type B to Type A Cable) which should be connected to the USB type B Jack of the base.