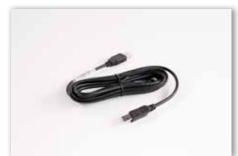

## Integrating the Essential Plus terminal with your POS

The Essential Plus terminal can integrate with your PC-EFTPOS-certified POS system by the following two methods:

- Using the serial cable (OCLR323 EFT30 Cable) which should connect to either the COM0 or COM1 port on the bottom of the base.
- Using the USB cable (USB Type B to Type A Cable) which should be connected to the USB type B Jack of the base.