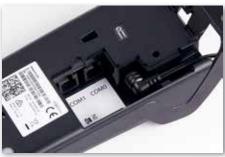

## Integrating the Essential Plus terminal with your POS

The Essential Plus terminal can integrate with your PC-EFTPOS-certified POS system by the following two methods:

- Using the serial cable (OCLR323 EFT30 Cable) which should connect to either the COM0 or COM1 port on the bottom of the base.
- Using the USB cable (USB Type B to Type A Cable) which should be connected to the USB type B Jack of the base.