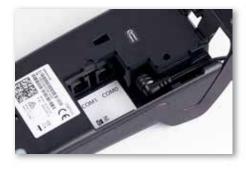

## Integrating the Essential Plus terminal with your POS

The Essential Plus terminal can integrate with your PC-EFTPOS-certified POS system by the following two methods:

- Using the serial cable (OCLR323 EFT30 Cable) which should connect to either the COM0 or COM1 port on the bottom of the base.
- Using the USB cable (USB Type B to Type A Cable) which should be connected to the USB type B Jack of the base.