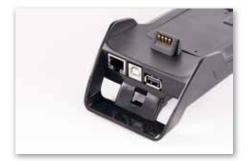

## Integrating the Essential Plus terminal with your POS

The Essential Plus terminal can integrate with your PC-EFTPOS-certified POS system by the following two methods:

- Using the serial cable (OCLR323 EFT30 Cable) which should connect to either the COM0 or COM1 port on the bottom of the base.
- Using the USB cable (USB Type B to Type A Cable) which should be connected to the USB type B Jack of the base.