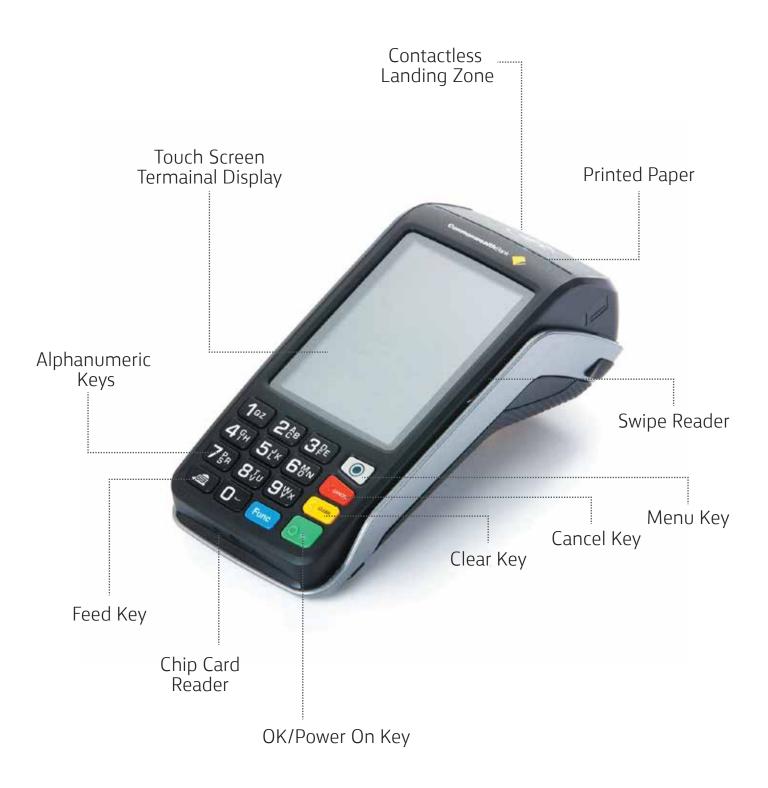

### Getting to know Essential Move

Essential Move is a simple, all in one solution for accepting payments in store or on the go. It's a flexible, lightweight device that fits in the palm of your hand. Within the range there are 2 types of devices, a standalone (Lite) and integrated (Plus). Here we will consider common features.