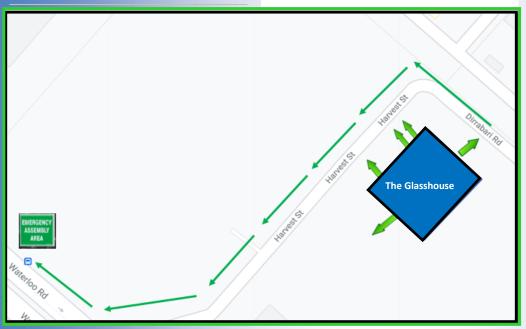

# **YOUR ASSEMBLY AREA**

# INTERNAL EMERGENCY

Power/water/aircon failure in building

Report to: Chief Warden/Concierge

Chief Warden to notify Building Management 0410 501 800

Located along footpath on Waterloo Rd near Bus Stop. \*Wardens & staff are reminded to move down footpath to ensure there is enough room to accommodate all evacuees.