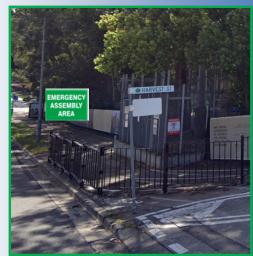

# **YOUR ASSEMBLY AREA**

# INTERNAL EMERGENCY

Power/water/aircon failure in building

Report to: Chief Warden/Concierge

Chief Warden to notify Building Management 0410 501 800

Located along footpath on Waterloo Rd near Bus Stop. \*Wardens & staff are reminded to move down footpath to ensure there is enough room to accommodate all evacuees.